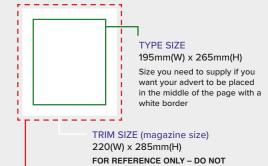

#### **FULL PAGE**

### **BLEED SIZE**

226mm(W) x 291mm(H)

Size you need to supply if you want your artwork to bleed off the page. (note: 3mm border will be cut from the advert)

SUPPLY ANY ADVERT AT THAT SIZE

ALL TEXT NEEDS TO BE CONTAINED IN THE TYPE AREA.